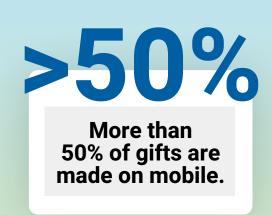

# **GC Giving Forms**

Completing a giving form should be the easiest part of the donor experience—and the most gratifying. The GiveCampus mobile-first design makes giving fast, frictionless, and more meaningful.