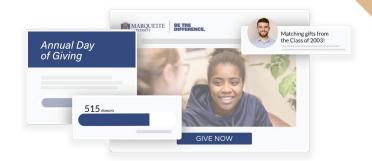

# **GC Social Fundraising**

GiveCampus blends peer-to-peer fundraising, social media, and gamification to increase engagement across a wide array of donor segments. Schools use our suite of advocacy tools to launch giving days, athletics challenges, reunions, crowdfunding, year-end appeals, and more.

- Create dynamic leaderboards that inspire healthy competition among donor groups.
- Develop tiered campaigns, run multiple campaigns simultaneously, and connect them seamlessly in one overarching experience.
- Empower motivated supporters to easily set up matching gifts and challenges, and share their own user-generated content with friends.
- Incorporate personal pleas, average gift nudges, unique tracking links, and more to optimize the donation experience.
- Create a meaningful volunteer experience and recruit more advocates in the process.
- Identify and receive alerts about major gift donations in real-time.