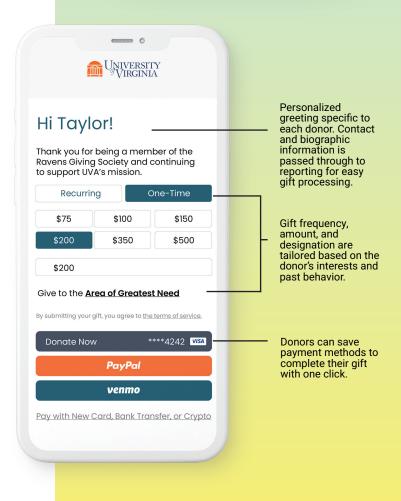

# **GC Giving Forms**

Completing a giving form should be the easiest part of the donor experience—and the most gratifying. The GiveCampus mobile-first design makes giving fast, frictionless, and more meaningful.

- Offer modern and convenient ways to pay, including credit, debit, digital wallets (like Venmo and PayPal), ACH transfer, and 80 cryptocurrencies.
- Dramatically increase corporate matching revenue by automating the match process from start to finish.
- Improve donor retention with sophisticated recurring giving capabilities, including opt-in and opt-out defaults, suggested monthly giving amounts, automated reminders, and more.
- Personalize every step of the giving process to make one-click giving a reality.
- Onboard, build your first giving form, and start accepting gifts in minutes—without any support from a web developer or your IT department.